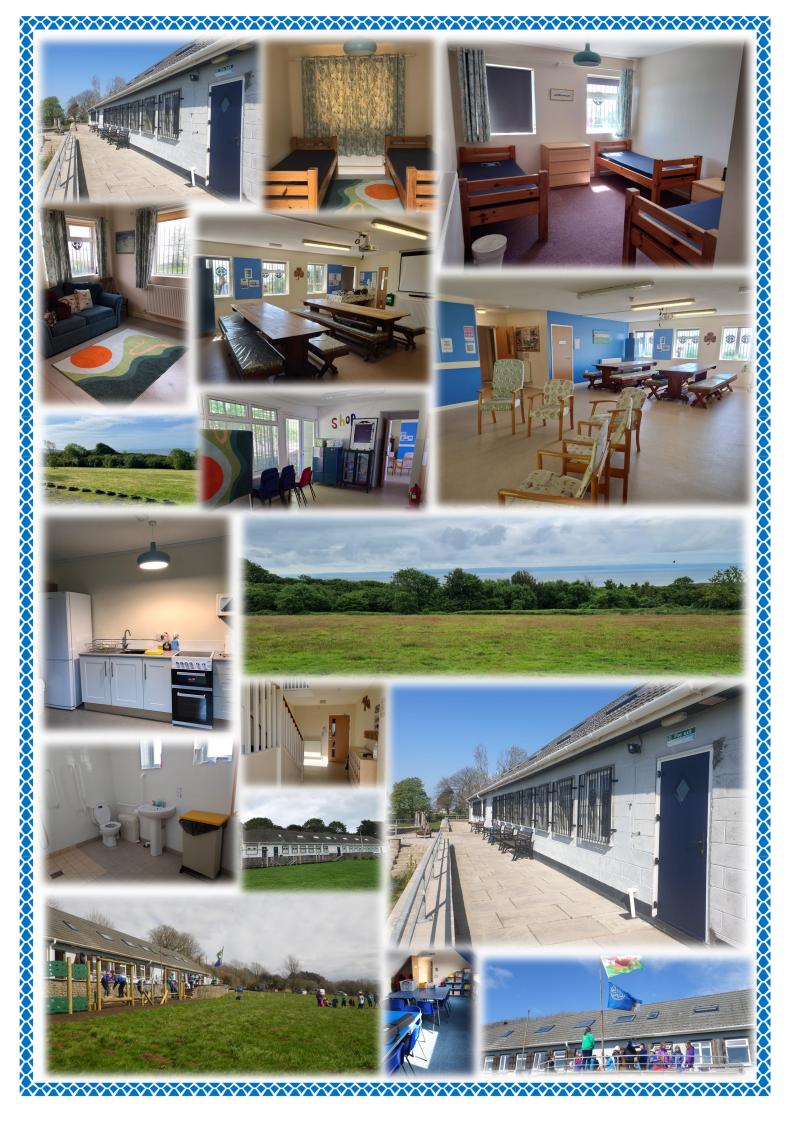

### Girlguiding Central Glamorgan's wonderful home by the sea

Are you looking to take your unit/group away? Would you like to stay in a fabulous location just a stones throw from the beach?

Then Gorwelion is definitely for you!

Gorwelion is based just outside Porthcawl in South Wales, just 10 minutes from the M4 and it's the perfect place to spend time enjoying the gorgeous scenery and soaking up the sunshine. The main house sleeps 33, (3 dorms of 8, leader's room of 3 and an upstairs dorm for older members that sleeps 6). There is also a self-contained flat that sleeps 4, families are welcome to hire this too.

There are 2 campsites with toilet and shower facilities. The large site has enough cooking equipment to cater for 50 and the small site has cooking equipment to cater for 30. The 5.5 acre site boasts stunning views of the coast and the beach is just a 20 minute walk away.