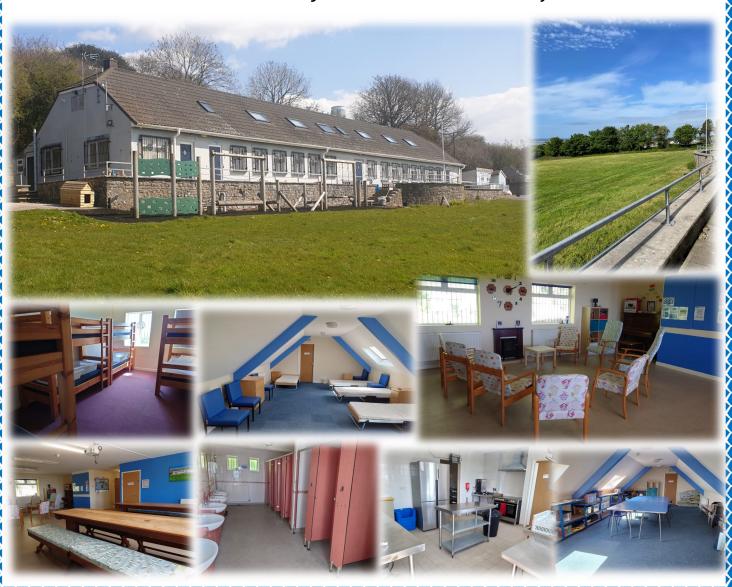

### Girlguiding Central Glamorgan's wonderful home by the sea

Are you looking to take your unit/group away? Would you like to stay in a fabulous location just a stones throw from the beach?

Then Gorwelion is definitely for you!

Gorwelion is based just outside Porthcawl in South Wales, just 10 minutes from the M4 and it's the perfect place to spend time enjoying the gorgeous scenery and soaking up the sunshine. The main house sleeps 33, (3 dorms of 8, leader's room of 3 and an upstairs dorm for older members that sleeps 6). There is also a self-contained flat that sleeps 4, families are welcome to hire this too.

There are 2 campsites with toilet and shower facilities. The large site has enough cooking equipment to cater for 50 and the small site has cooking equipment to cater for 30. The 5.5 acre site boasts stunning views of the coast and the beach is just a 20 minute walk away.